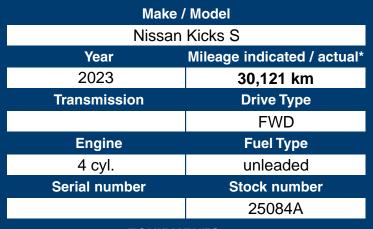

## **Elite Ford**

2171 Boulevard du Curé Labelle Saint-Jerome J7Y 1T1

1-450-436-3142

**EQUIPMENTS** 

SALE PRICE

Reverse camera, Keyless entry, Audio steering controls

\$20,995

Plus tax.